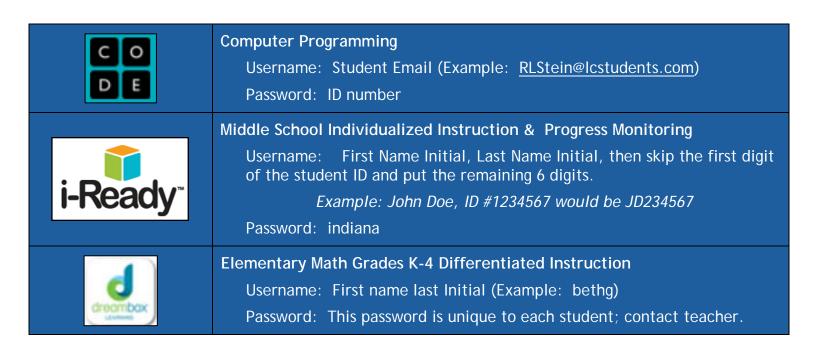

ID Number + Ic (Example: 123456Ic)

Password: Icsc2017

US History & US History DC Textbook & Resources: The Americans

Username: ID Number + Ic

Password: Icsc2017

World History Textbook & Resources: World History - Patterns of

Interactions

Username: ID Number + Ic

Password: Icsc2017



my.hrw.com

## Anatomy & Physiology: Essentials of Human Anatomy & Physiology 12 ed.

Username: Student Email (Example: RLStein@lcstudents.com)

Password: Student ID# (Example: 1234567)



## Honors Biology: Discovery Education

Username: Student Email (Example: RLStein@lcstudents.com)

Password: ID number (Example: 1234567)





Teacher generated redemption code

Algebra I, Geometry, and Algebra II

Username & Password: Students create their own using first name and first letter of their last name.



#WeAreLC



#LCSCEDTech

To access Quick Links to Gmail, Skyward, Canvas, Naviance, and Eventlink visit lake-central.lcsc.us. For links to online textbooks, visit lcsc.us/online-textbooks/.